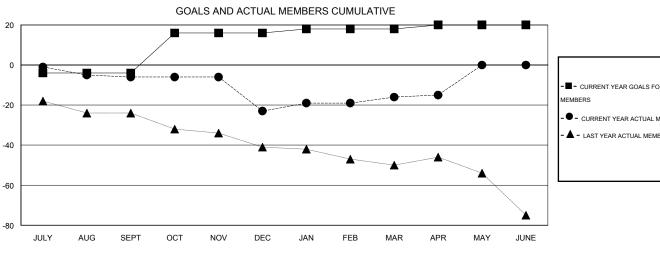

## GOALS AND ACTUAL NEW CLUBS CUMULATIVE

| MEMBERS         |             | R GOALS FOR | INLVV |  |
|-----------------|-------------|-------------|-------|--|
| - <b>●</b> - cı | IRRENT YEA  | R ACTUAL ME | MBERS |  |
| <b>- ▲</b> - ∟  | AST YEAR AC | TUAL MEMBE  | RS    |  |
|                 |             |             |       |  |
|                 |             |             |       |  |
|                 |             |             |       |  |